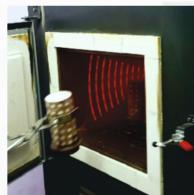

# AIR CIRCULATION THROUGH BLOWER AND C TYPE VENT

Through high definition C type vent, heating waves throws to the flask vertically, from front to back