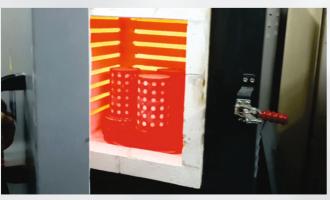

### **UNIFORM HEATING**

Vacuum formed insulation board resist heating keeps outer case cool

# AIR CIRCULATION THROUGH BLOWER AND C TYPE VENT

Through high definition C type vent, heating waves throws to the flask vertically, from front to back