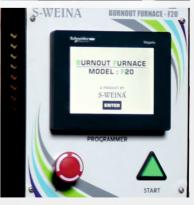

### **PLC BASED PROGRAM**

50 memories with 28 steps programmer with Auto / Manual mode