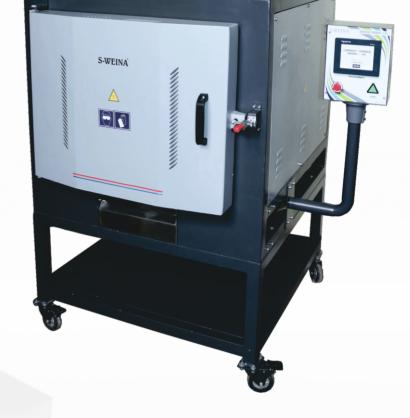

## **TECHNICAL SPECIFICATION**

Electrical : 440V AC, Three Phase

Power Consumption : 15 KW
Air Circulation : 1440 RPM
Max. Temperature : 1000° C

Working Area : 14" H x 22" D x 20" W

Delay Timer : 7 Days

Program Memory : 50 Program, 28 steps